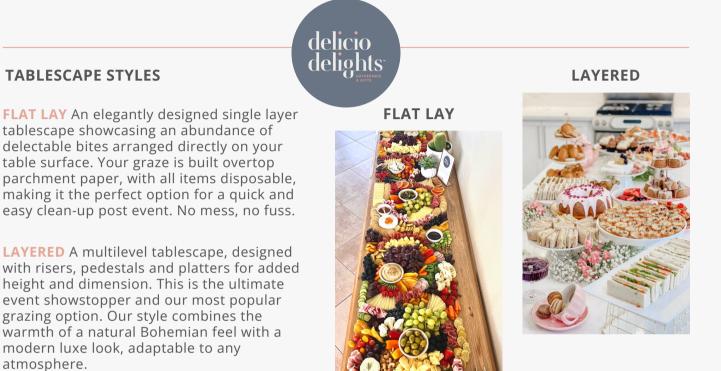

# HERE'S HOW IT WORKS DELICIO DELIGHTS GRAZING TABLES

Our grazing tables serve as heavy appetizer or as even as light dining portions and are designed for a 20 person minimum. Pricing is based on Tablescape chosen and the total number of guests at your event. Pricing is as below. If you require more people than shown, below, add \$20 per additional guest or call us if your event is larger than 250 guests.