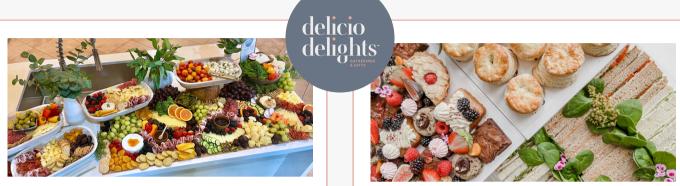

# MENU OPTIONS DELICIO DELIGHTS GRAZING TABLES

### Charcuterie & Cheese

A selection of premium uncured meats, specialty and crowd favorite cheeses including our signature triple crème brie topped with local honey. Accompaniments include marinated olives and cornichons, a variety of fresh breads and artisan crackers, premium preserves, bruschetta and crostini, assorted veggies with hummus and dips, grapes and fresh seasonal fruits, candied and roasted nuts, dried fruit and premium chocolate.

### Afternoon Tea

Your choice of delectable tea sandwiches prosciutto, brie, apple, fig jam on mini croissant, cucumber & creamy dill spread, egg salad, homemade deviled ham spread — freshly baked scones, lemon curd, seasonal jam, an assortment of homemade pastries and sweets with fresh seasonal fruit garnishes.